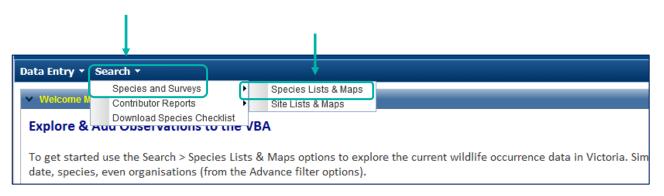

- 1. Visit VBA (https://vba.dse.vic.gov.au/vba/) and Login using your Login Name & Password
- Navigate to the Search section in the top left of the Welcome page and then select Species and Surveys > Species Lists & Maps