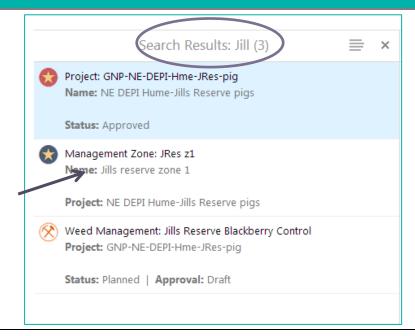

## How to find a project or activity using the 'search' function in the map

The page will refresh with the search results displayed in the left-hand menu.

The number of spatial features that contain your search word(s) is indicated at the top of the list.