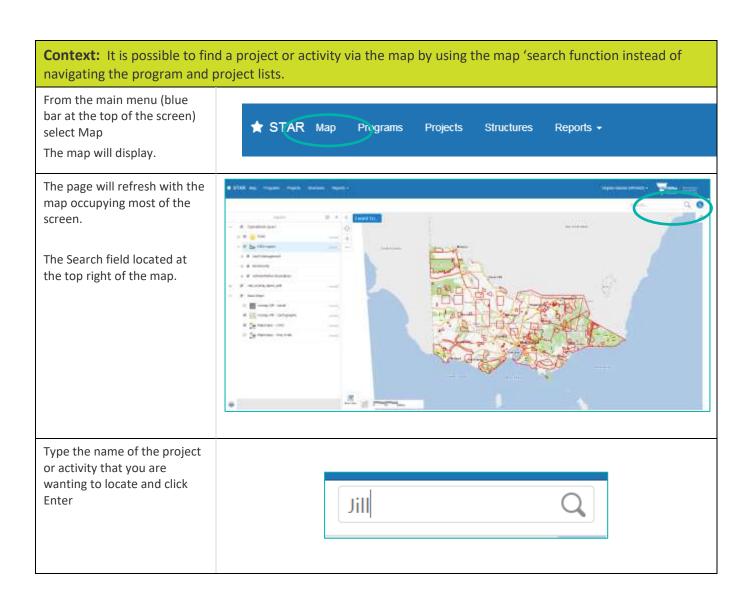

## Spatial Temporal Activity Recorder (STAR)

How to find a project or activity using the 'search' function in the map