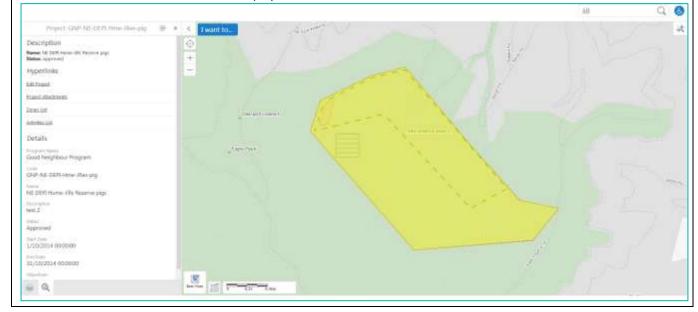

Click the item that you want to access e.g. the project.

The map will refresh, and the feature will be highlighted on the map. The left-hand panel will now display Hyperlinks to take you to the project and activities and attachments that belong to it. The hyperlinks are:

- Edit Project
- Project Attachments
- Zones List
- Activities List

Attributes of the searched item are also displayed

© The State of Victoria Department of Environment, Land, Water and Planning 2019

This work is licensed under a Creative Commons Attribution 4.0 International licence. You are free to re-use the work under that licence, on the condition that you credit the State of Victoria as