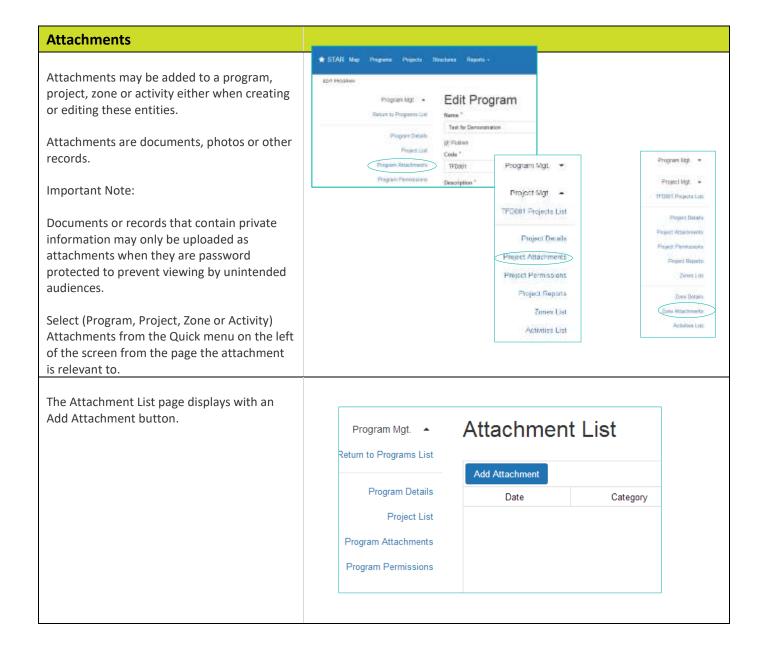

## How to add an access attachments

Clicking the Add Attachment button displays the Add Attachment page.

Clicking the Select Files box takes a user to file manager from where the attachment may be sourced