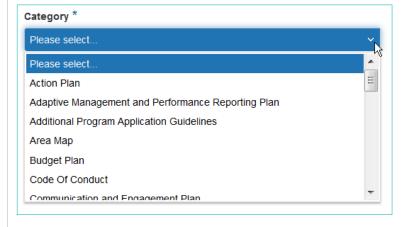

Two mandatory fields must be filled in before the attachment may be uploaded: Category and Title. A suite of categories is provided for selecting from the drop-down list.

© The State of Victoria Department of Environment, Land, Water and Planning 2019